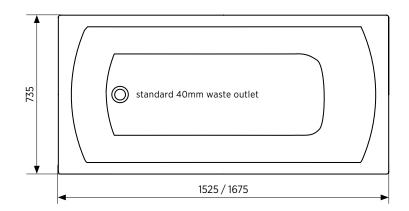

#### ORDER CODE SELECT 1525 LONG

191511 Select 1525 no overflow, no waste

[old code: SBT-011525]

191513 Select 1525 with overflow kit including waste

[old code: SBT-011525-OF]

### SELECT 1675 LONG

191516 Select 1675 no overflow, no waste

[old code: SBT-011675]

191519 Select 1675 with overflow kit including waste

[old code: SBT-011675-OF]

WASTE Suits standard 40 mm waste

CAPACITY 1525 length: 230 litres / 1675 length: 260 litres