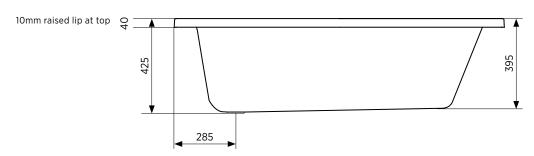

### SELECT 1675 LONG

191516 Select 1675 no overflow, no waste

[old code: SBT-011675]

191519 Select 1675 with overflow kit including waste

[old code: SBT-011675-OF]

WASTE Suits standard 40 mm waste

CAPACITY 1525 length: 230 litres / 1675 length: 260 litres

OVERFLOW Optional overflow

FIXING Use acetic cured silicone sealant. Do not use epoxy type adhesives.

Always use the actual product to verify cutout.